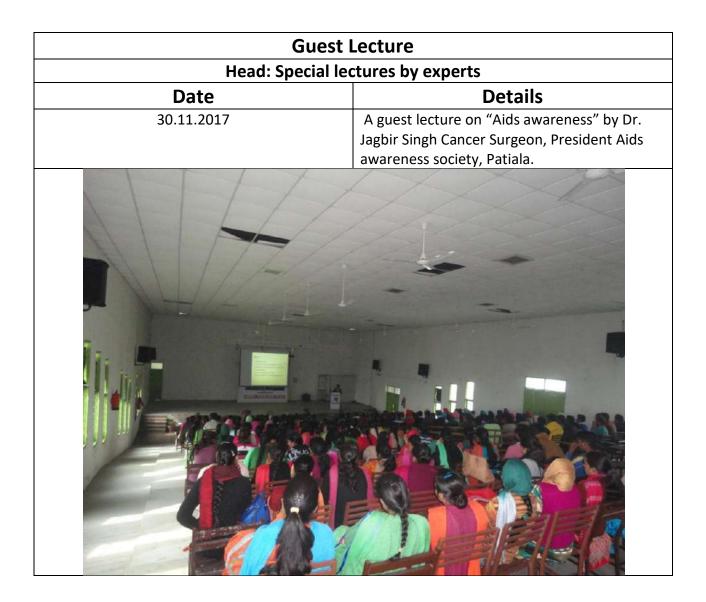

A guest lecture on "Aids awareness" by Dr. Jagbir Singh Cancer Surgeon, President Aids awareness society, Patiala.

-

| Activity: Swac | hh Bharat Abhiyan |
|----------------|-------------------|
| Head:          | Date:             |
| Swachh Bharat  | 19.02.2019        |
| <image/>       |                   |