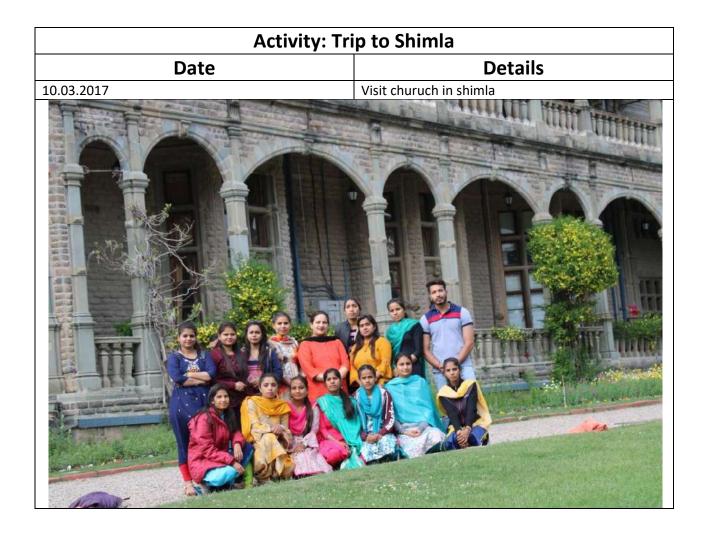

## List and details of Outreach Activities

| Sr. No. | Session | Date                        | Name of Outreach Activity                                      | Details of Outreach Activity                                                                                                                                      | Student Participation                   | No. of Student<br>Participated |
|---------|---------|-----------------------------|----------------------------------------------------------------|-------------------------------------------------------------------------------------------------------------------------------------------------------------------|-----------------------------------------|--------------------------------|
| 1       | 2016-17 | 11.09.2016                  | Rally on literacy day                                          | A rally organized by the institution on literary<br>day at village Kasiana under the observation<br>of Dr. Shalu Goyal (Principal, Asian college of<br>Education) | Active Participation by<br>All Students | 95                             |
| 2       | 2016-17 | 10.03.2017                  | Trip to Shimla                                                 | Visit church in shimla                                                                                                                                            | Small Group                             | 50                             |
| 3       | 2016-17 | 15.03.02017                 | Second Athletic Meet                                           | Completed March Pass By B.A B.Ed. and B.Ed.<br>School and an active participation by the<br>students in sports.                                                   | Active Participation by<br>All Students | 152                            |
| 4       | 2016-17 | 25.03.2017 to<br>31.03.2017 | NSS Camp                                                       | 7 Days NSS Camp organized by the<br>Institution.                                                                                                                  | Active Participation by<br>All Students | 52                             |
| 5       | 2017-18 | 17.11.2017                  | Rally on Environment<br>Protection                             | Village: Kasiana                                                                                                                                                  | Active Participation by<br>All Students | 125                            |
| 6       | 2017-18 | 16.03.2018                  | Third Athletic Meet                                            | Completed March Pass By B.A B.Ed. and B.Ed.<br>School and an active participation by the<br>students in sports.                                                   | Active Participation by<br>All Students | 178                            |
| 7       | 2017-18 | 20.03.2018-<br>26.03.2018   | NSS Camp                                                       | 7 Days NSS Camp organized by the<br>Institution.                                                                                                                  | Active Participation by<br>All Students | 100                            |
| 8       | 2017-18 | 29.03.2018-<br>31.03.2018   | Tour to Maclodganj<br>(Andretta)                               | B.Ed students visit tourist places in<br>Maclodganj                                                                                                               | Small Group                             | 50                             |
| 9       | 2018-19 | 08.09.2018                  | Rally on literacy day                                          | Create Awarreness among Villagers about<br>literacy rate of Punjab by B.A B.Ed students                                                                           | Active Participation by<br>All Students | 80                             |
| 10      | 2018-19 | 05.11.2018                  | Awareness Program through<br>Rally regarding "Green<br>Diwali" | Social Awareness regarding disadvantages of crackers.                                                                                                             | Active Participation by<br>All Students | 100                            |
| 11      | 2018-19 | 09.02.2019                  | Basant Panchami<br>Celebrations                                | Flying Kites on the eve of Basant Panchami                                                                                                                        | Active Participation by<br>All Students | 150                            |
| 12      | 2018-19 | 14.03.2019                  | Forth Athletic Meet                                            | Student participated in various events during<br>sports in athletic meet                                                                                          | Active Participation by<br>All Students | 203                            |
| 13      | 2018-19 | 23.03.2019                  | NSS Camp                                                       | 7 Days NSS Camp organized by the<br>Institution.                                                                                                                  | Active Participation by<br>All Students | 100                            |
| 14      | 2019-20 | 10.11.2019                  | Cultural Programme                                             | gurupurab.                                                                                                                                                        | Active Participation by<br>All Students | 125                            |
| 15      | 2020-21 | 15.03.2021                  | Fifth Athletic Meet                                            | Student participated in various events during sports in athletic meet                                                                                             | Active Participation by<br>All Students | 178                            |