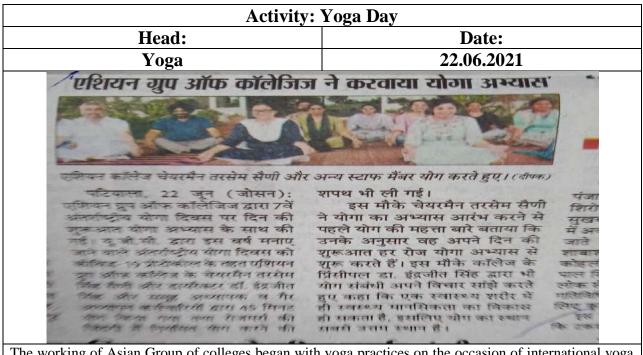

The working of Asian Group of colleges began with yoga practices on the occasion of international yoga day. Yoga is not only a physical exercise rather it is an important part of Indian culture UGC is observing this year's International yoga day with the theme "Be with yoga, Be at home" following COVUD protocol and motivate members to participate in 45 minute Common Yoga Protocol (CYP). With this thought Indian Government and UGC celebrating yoga day on international level, in consultation with the Asian Group's chairman honorable Dr the Tarsem Saini ji, in cooperation with college's director cum principal Device the time is  $10^{6}/22$ .

Dr. inderjit Singh has inspired %33 of its staff to adopt yoga regularly in their daily life.

Dr. Tarsem Singh ji told that he starts his daily hectic and busy life with yoga. keeping this thing in mind he taught yoga Vidya to his staff members and also told them that the valuable benefits of different yoga Aasanas like Anulom- Vilom, Kapalbhati, Vajrasana etc. and told that it is helpful in overall physical, mental and spiritual development of human beings.

Dr Inderjit Singh also shared his views on this occasion. He said that only healthy body can have a healthy mind, so Yoga is very important to keep our body mentally fit. Both teaching and non-teaching staff participated in this event on a large scale.

]The working of Asian Group of colleges began with yoga practices on the occasion of international yoga day. Yoga is not only a physical exercise rather it is an important part of Indian culture. UGC is observing this year's International yoga day with the theme "Be with yoga, Be at home" following COVID protocol and motivate members to participate in 45 minute Common Yoga Protocol (CYP). With this thought Indian Government and UGC celebrating yoga day on international level, in consultation with the Asian Group's chairman honorable Dr Tarsem Saini ji, in cooperation with college's director cum principal Dr. inderjit Singh has inspired  $\frac{9}{33}$  of its staff to adopt yoga regularly in their daily life.