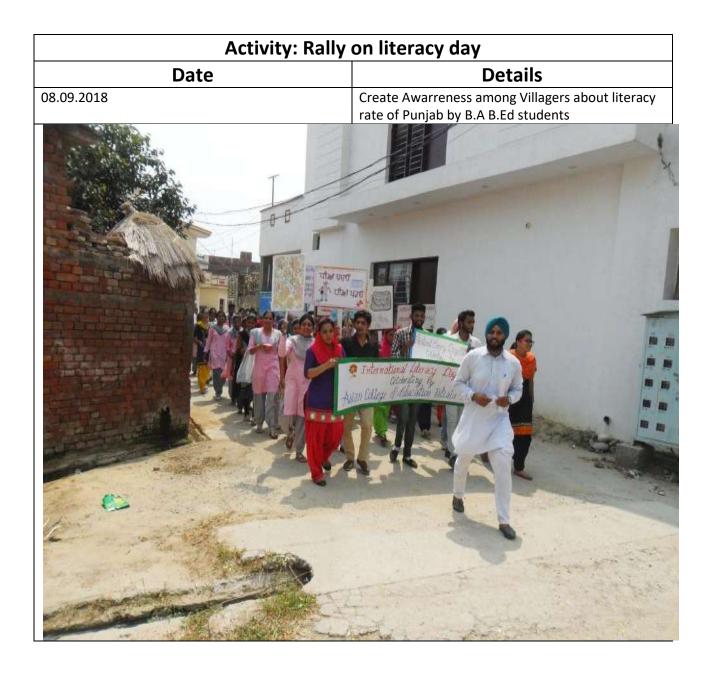

## **Asian College of Education**

## List and details of Outreach Activities

| Sr. No. | Session | Date                        | Name of Outreach Activity                                      | Details of Outreach Activity                                                                                                                                      | Student Participation                   | No. of Student<br>Participated |
|---------|---------|-----------------------------|----------------------------------------------------------------|-------------------------------------------------------------------------------------------------------------------------------------------------------------------|-----------------------------------------|--------------------------------|
| 1       | 2016-17 | 11.09.2016                  | Rally on literacy day                                          | A rally organized by the institution on literary<br>day at village Kasiana under the observation<br>of Dr. Shalu Goyal (Principal, Asian college of<br>Education) | Active Participation by<br>All Students | 95                             |
| 2       | 2016-17 | 10.03.2017                  | Trip to Shimla                                                 | Visit church in shimla                                                                                                                                            | Small Group                             | 50                             |
| 3       | 2016-17 | 15.03.02017                 | Second Athletic Meet                                           | Completed March Pass By B.A B.Ed. and B.Ed.<br>School and an active participation by the<br>students in sports.                                                   | Active Participation by<br>All Students | 152                            |
| 4       | 2016-17 | 25.03.2017 to<br>31.03.2017 | NSS Camp                                                       | 7 Days NSS Camp organized by the<br>Institution.                                                                                                                  | Active Participation by<br>All Students | 52                             |
| 5       | 2017-18 | 17.11.2017                  | Rally on Environment<br>Protection                             | Village: Kasiana                                                                                                                                                  | Active Participation by<br>All Students | 125                            |
| 6       | 2017-18 | 16.03.2018                  | Third Athletic Meet                                            | Completed March Pass By B.A B.Ed. and B.Ed.<br>School and an active participation by the<br>students in sports.                                                   | Active Participation by<br>All Students | 178                            |
| 7       | 2017-18 | 20.03.2018-<br>26.03.2018   | NSS Camp                                                       | 7 Days NSS Camp organized by the<br>Institution.                                                                                                                  | Active Participation by<br>All Students | 100                            |
| 8       | 2017-18 | 29.03.2018-<br>31.03.2018   | Tour to Maclodganj<br>(Andretta)                               | B.Ed students visit tourist places in<br>Maclodganj                                                                                                               | Small Group                             | 50                             |
| 9       | 2018-19 | 08.09.2018                  | Rally on literacy day                                          | Create Awarreness among Villagers about<br>literacy rate of Punjab by B.A B.Ed students                                                                           | Active Participation by<br>All Students | 80                             |
| 10      | 2018-19 | 05.11.2018                  | Awareness Program through<br>Rally regarding "Green<br>Diwali" | Social Awareness regarding disadvantages of crackers.                                                                                                             | Active Participation by<br>All Students | 100                            |
| 11      | 2018-19 | 09.02.2019                  | Basant Panchami<br>Celebrations                                | Flying Kites on the eve of Basant Panchami                                                                                                                        | Active Participation by<br>All Students | 150                            |
| 12      | 2018-19 | 14.03.2019                  | Forth Athletic Meet                                            | Student participated in various events during<br>sports in athletic meet                                                                                          | Active Participation by<br>All Students | 203                            |
| 13      | 2018-19 | 23.03.2019                  | NSS Camp                                                       | 7 Days NSS Camp organized by the<br>Institution.                                                                                                                  | Active Participation by<br>All Students | 100                            |
| 14      | 2019-20 | 10.11.2019                  | Cultural Programme                                             | gurupurab.                                                                                                                                                        | Active Participation by<br>All Students | 125                            |
| 15      | 2020-21 | 15.03.2021                  | Fifth Athletic Meet                                            | Student participated in various events during sports in athletic meet                                                                                             | Active Participation by<br>All Students | 178                            |