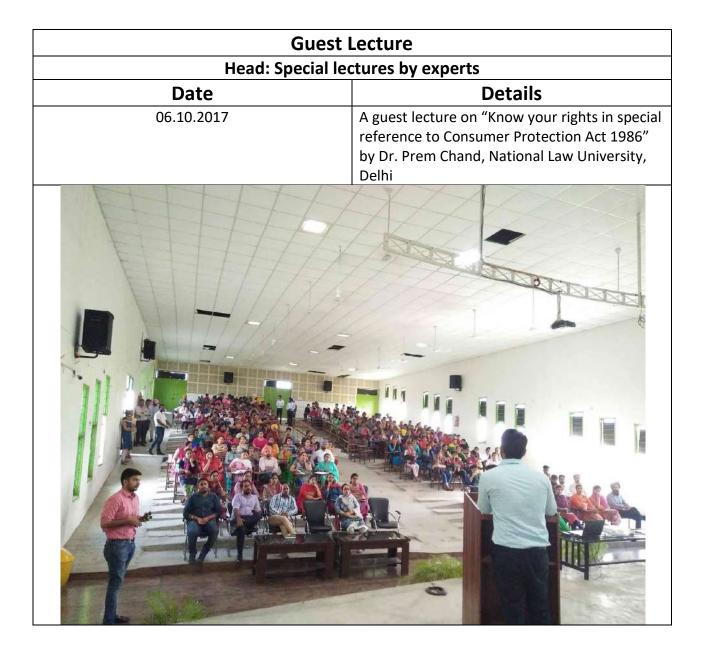

| Activity: Guest Lecture on Uplifting the status of Women's in today's world |                      |  |
|-----------------------------------------------------------------------------|----------------------|--|
| Head:                                                                       | Date:                |  |
| Gender sensitivity 16.02.2017                                               |                      |  |
|                                                                             |                      |  |
| Guest Lecture on Uplifting the status of Women's in today's world, by Mrs.  |                      |  |
| Kajni, Soc                                                                  | Rajni, Social worker |  |