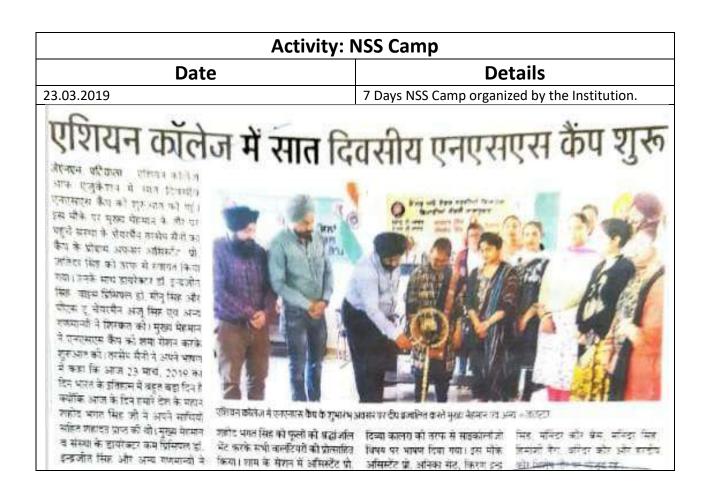

## List and details of Outreach Activities

| Sr. No. | Session | Date                        | Name of Outreach Activity                                      | Details of Outreach Activity                                                                                                                                      | Student Participation                   | No. of Student<br>Participated |
|---------|---------|-----------------------------|----------------------------------------------------------------|-------------------------------------------------------------------------------------------------------------------------------------------------------------------|-----------------------------------------|--------------------------------|
| 1       | 2016-17 | 11.09.2016                  | Rally on literacy day                                          | A rally organized by the institution on literary<br>day at village Kasiana under the observation<br>of Dr. Shalu Goyal (Principal, Asian college of<br>Education) | Active Participation by<br>All Students | 95                             |
| 2       | 2016-17 | 10.03.2017                  | Trip to Shimla                                                 | Visit church in shimla                                                                                                                                            | Small Group                             | 50                             |
| 3       | 2016-17 | 15.03.02017                 | Second Athletic Meet                                           | Completed March Pass By B.A B.Ed. and B.Ed.<br>School and an active participation by the<br>students in sports.                                                   | Active Participation by<br>All Students | 152                            |
| 4       | 2016-17 | 25.03.2017 to<br>31.03.2017 | NSS Camp                                                       | 7 Days NSS Camp organized by the<br>Institution.                                                                                                                  | Active Participation by<br>All Students | 52                             |
| 5       | 2017-18 | 17.11.2017                  | Rally on Environment<br>Protection                             | Village: Kasiana                                                                                                                                                  | Active Participation by<br>All Students | 125                            |
| 6       | 2017-18 | 16.03.2018                  | Third Athletic Meet                                            | Completed March Pass By B.A B.Ed. and B.Ed.<br>School and an active participation by the<br>students in sports.                                                   | Active Participation by<br>All Students | 178                            |
| 7       | 2017-18 | 20.03.2018-<br>26.03.2018   | NSS Camp                                                       | 7 Days NSS Camp organized by the<br>Institution.                                                                                                                  | Active Participation by<br>All Students | 100                            |
| 8       | 2017-18 | 29.03.2018-<br>31.03.2018   | Tour to Maclodganj<br>(Andretta)                               | B.Ed students visit tourist places in<br>Maclodganj                                                                                                               | Small Group                             | 50                             |
| 9       | 2018-19 | 08.09.2018                  | Rally on literacy day                                          | Create Awarreness among Villagers about<br>literacy rate of Punjab by B.A B.Ed students                                                                           | Active Participation by<br>All Students | 80                             |
| 10      | 2018-19 | 05.11.2018                  | Awareness Program through<br>Rally regarding "Green<br>Diwali" | Social Awareness regarding disadvantages of crackers.                                                                                                             | Active Participation by<br>All Students | 100                            |
| 11      | 2018-19 | 09.02.2019                  | Basant Panchami<br>Celebrations                                | Flying Kites on the eve of Basant Panchami                                                                                                                        | Active Participation by<br>All Students | 150                            |
| 12      | 2018-19 | 14.03.2019                  | Forth Athletic Meet                                            | Student participated in various events during<br>sports in athletic meet                                                                                          | Active Participation by<br>All Students | 203                            |
| 13      | 2018-19 | 23.03.2019                  | NSS Camp                                                       | 7 Days NSS Camp organized by the<br>Institution.                                                                                                                  | Active Participation by<br>All Students | 100                            |
| 14      | 2019-20 | 10.11.2019                  | Cultural Programme                                             | gurupurab.                                                                                                                                                        | Active Participation by<br>All Students | 125                            |
| 15      | 2020-21 | 15.03.2021                  | Fifth Athletic Meet                                            | Student participated in various events during sports in athletic meet                                                                                             | Active Participation by<br>All Students | 178                            |

## Activity: NSS Camp

20.03.2018-26.03.2018

**Details** 7 Days NSS Camp organized by the Institution.

ਸੱਤ ਰੋਜ਼ਾ ਐਨਐਸਐਸ ਕੈਂਪ ਸਮਾਪਤ

## ਨਿੱਜੀ ਪੱਤਰ ਪ੍ਰੇਰਕ

ਪਟਿਆਲਾ, 26 ਮਾਰਚ

ਏਸ਼ੀਅਨ ਕਾਲਜ ਆਫ਼ ਐਜੂਕੇਸ਼ਨ ਵਿੱਚ 20 ਮਾਰਚ, ਤੋਂ ਪ੍ਰੋਗਰਾਮ ਅਫ਼ਸਰ (ਐਨ.ਐਸ.ਐਸ.) ਸਹਾਇਕ ਪ੍ਰੋਫ਼ੈਸਰ ਜਤਿੰਦਰ ਸਿੰਘ ਦੀ ਯੋਗ ਅਗਵਾਈ ਹੋਠ ਚੱਲ ਰਹੇ 7 ਰੋਜ਼ਾ ਐਨ.ਐਸ.ਐਸ. ਕੈੱਪ ਅੱਜ ਸਮਾਪਤ ਹੋ ਗਿਆ।

Date

ਕੈਪ ਦੇ ਸਮਾਪਤੀ ਸਮਾਰੋਹ ਵਿੱਚ ਮੁੱਖ ਮਹਿਮਾਨ ਵੱਜੋਂ ਸਾਬਕਾ ਮੁਖੀ, ਸੋਭਾ ਸਿੰਘ ਫਾਇਨ ਆਰਟਸ ਵਿਭਾਗ, ਪੰਜਾਬੀ ਯੂਨੀਵਰਸਿਟੀ, ਪਟਿਆਲਾ ਤੋਂ ਡਾ. ਸਰੋਜ ਚਮਨ ਨੇ ਵਿਸ਼ੇਸ਼ ਤੌਰ 'ਤੇ ਸ਼ਿਰਕਤ ਕੀਤੀ ਜਿਨ੍ਹਾਂ ਦਾ ਸੁਆਗਤ ਸੰਸਥਾ ਦੇ ਚੇਅਰਮੈਨ ਤਰਸੋਮ ਸੈਣੀ, ਵਾਈਸ ਪ੍ਰਿੰਸੀਪਲ ਡਾ. ਮੀਨੂੰ ਸਿੰਘ ਸੱਚਾਨ ਅਤੇ ਬੀ.ਐਡ. ਕਾਲਜ ਦੇ ਐਚ.ਓ.ਡੀ. ਬੇਬੀ ਕੌਰ ਨੇ ਫੁੱਲਾਂ ਦਾ

ਕੈਂਪ ਦੀ ਸਮਾਪਤੀ ਮੌਕੇ ਇੱਕਤਰ ਵਾਲੰਟੀਅਰ ਤੇ ਅਧਿਆਪਨ ਸਟਾਫ਼ ਫੋਟੋ ਤਿੰਡਰ

ਗੁਲਦਸਤਾ ਭੋਟ ਕਰ ਕੇ ਕੀਤਾ।

ਮੁੱਖ ਮਹਿਮਾਨ ਵਜੋਂ ਪਹੁੰਚੇ ਡਾ. ਸਰੋਜ ਨੇ ਸਾਰੇ ਐਨ.ਐਸ.ਐਸ. ਵਲੰਟੀਅਰਾਂ ਨੂੰ ਸਮਾਜਿਕ ਬੁਰਾਈਆਂ ਨਾਲ ਲੜਨ ਦੀ ਪ੍ਰੇਰਨਾ ਵੀ ਦਿੱਤੀ। ਪ੍ਰੋਗਰਾਮ ਅਫ਼ਸਰ ਅਸਿਸਟੈਂਟ ਪ੍ਰੋਫੈਸਰ ਜਤਿੰਦਰ ਸਿੰਘ ਵੱਲੋਂ ਕੈੱਪ ਦੌਰਾਨ ਕੀਤੀਆਂ ਗਤੀਵਿਧੀਆਂ ਦੀ ਰਿਪੋਰਟ ਪੜ੍ਹੀ। ਇਸ ਮੌਕੇ ਵਿਸ਼ੇਸ਼ ਤੌਰ 'ਤੇ ਮੁੱਖ ਮਹਿਮਾਨ ਡਾ. ਸਰੋਜ ਚਮਨ ਨੂੰ ਸਨਮਾਨ ਚਿੰਨ੍ਹ ਭੋਟ ਕੀਤਾ ਗਿਆ। ਇਸ ਮੌਕੇ ਅਸਿਸਟੈਂਟ ਪ੍ਰੋਫੈਸਰ ਅਨਿਕਾ, ਕਿਰਨ ਇੰਦਰ ਸਿੰਘ, ਮਨਿੰਦਰ ਸਿੰਘ, ਦਿੱਵਿਯਾ ਕਾਲਰਾ, ਹਰੀ ਕ੍ਰਿਸ਼ਨ ਅਤੇ ਰਮਨਜੀਤ ਕੌਰ ਹਾਜ਼ਰ ਰਹੇ।