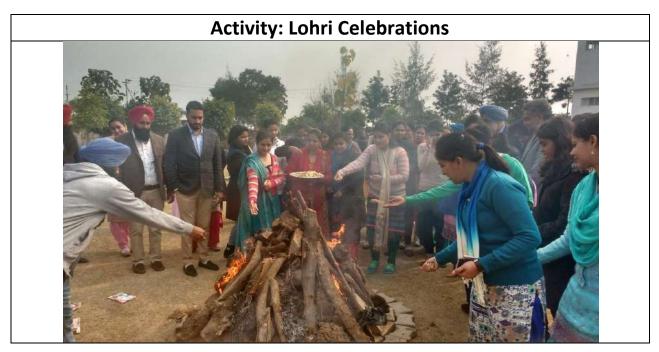

को आगे पढ़ाने संबंधी जानरूक किया गया। बी.एड. विद्याधियों को तरफ से गांव की फिरनी, गोगा मेंडो, मुख्दारा साहिष, करवाना बस स्टाप और पार्व आदि को साफ-सफाई को गई। इन विद्याधियों का नेतृत्व अस्टिर्टेट प्रोफेसर जतिन्द्र सिंह, किरनइन्द्र सिंह, बेबी कौर, हरि कृष्ण और अनिका आदि ने किया।



ਕੈਂਪ ਦੀ ਸਮਾਪਤੀ ਮੌਕੇ ਇੱਕਤਰ ਵਾਲੰਟੀਅਰ ਤੇ ਅਧਿਆਪਨ ਸਟਾਫ਼ 🕹 ਤਿੰਡਰ

ਗੁਲਦਸਤਾ ਭੋਟ ਕਰ ਕੇ ਕੀਤਾ।

ਮੁੱਖ ਮਹਿਮਾਨ ਵਜੋਂ ਪਹੁੰਚੇ ਡਾ. ਸਰੋਜ ਨੇ ਸਾਰੇ ਐਨ.ਐਸ.ਐਸ. ਵਲਟੀਅਰਾਂ ਨੂੰ ਸਮਾਜਿਕ ਬੁਰਾਈਆਂ ਨਾਲ ਲੜਨ ਦੀ ਪ੍ਰੇਰਨਾ ਵੀ ਦਿੱਤੀ। ਪ੍ਰੋਗਰਾਮ ਅਫ਼ਸਰ ਅਸਿਸਟੈਂਟ ਪ੍ਰੋਫੈਸਰ ਜਤਿੰਦਰ ਸਿੰਘ ਵੱਲੋ ਕੈੱਪ ਦੌਰਾਨ ਕੀਤੀਆਂ ਗਤੀਵਿਧੀਆਂ ਦੀ ਰਿਪੋਰਟ ਪੜ੍ਹੀ। ਇਸ ਮੌਕੇ ਵਿਸ਼ੇਸ਼ ਤੌਰ 'ਤੇ ਮੁੱਖ ਮਹਿਮਾਨ ਡਾ. ਸਰੋਜ ਚਮਨ ਨੂੰ ਸਨਮਾਨ ਚਿੰਨ੍ਹ ਭੋਟ ਕੀਤਾ ਗਿਆ। ਇਸ ਮੌਕੇ ਅਸਿਸਟੈਂਟ ਪ੍ਰੋਫੈਸਰ ਅਨਿਕਾ, ਕਿਰਨ ਇੰਦਰ ਸਿੰਘ, ਮਨਿੰਦਰ ਸਿੰਘ, ਦਿੱਵਿਯਾ ਕਾਲਰਾ, ਹਰੀ ਕ੍ਰਿਸ਼ਨ ਅਤੇ ਰਮਨਜੀਤ ਕੌਰ ਹਾਜ਼ਰ ਰਹੇ।