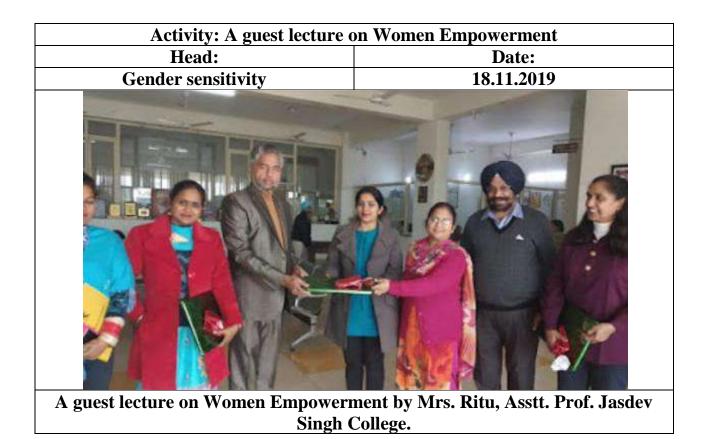

| Activity: Guest Lecture on Uplifting the status of Women's in today's world |                      |  |
|-----------------------------------------------------------------------------|----------------------|--|
| Head:                                                                       | Date:                |  |
| Gender sensitivity 16.02.2017                                               |                      |  |
|                                                                             |                      |  |
| Guest Lecture on Uplifting the status of Women's in today's world, by Mrs.  |                      |  |
| Kajni, Soc                                                                  | Rajni, Social worker |  |