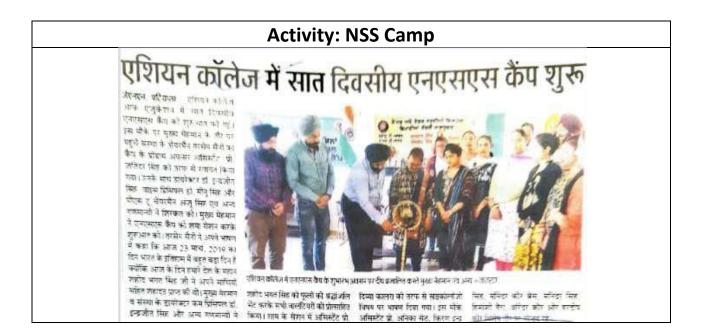

## Activity: NSS Camp

20.03.2018-26.03.2018

**Details** 7 Days NSS Camp organized by the Institution.

ਸੱਤ ਰੋਜ਼ਾ ਐਨਐਸਐਸ ਕੈਂਪ ਸਮਾਪਤ

## ਨਿੱਜੀ ਪੱਤਰ ਪ੍ਰੇਰਕ

ਪਟਿਆਲਾ, 26 ਮਾਰਚ

ਏਸ਼ੀਅਨ ਕਾਲਜ ਆਫ਼ ਐਜੂਕੇਸ਼ਨ ਵਿੱਚ 20 ਮਾਰਚ, ਤੋਂ ਪ੍ਰੋਗਰਾਮ ਅਫ਼ਸਰ (ਐਨ.ਐਸ.ਐਸ.) ਸਹਾਇਕ ਪ੍ਰੋਫ਼ੈਸਰ ਜਤਿੰਦਰ ਸਿੰਘ ਦੀ ਯੋਗ ਅਗਵਾਈ ਹੋਠ ਚੱਲ ਰਹੇ 7 ਰੋਜ਼ਾ ਐਨ.ਐਸ.ਐਸ. ਕੈੱਪ ਅੱਜ ਸਮਾਪਤ ਹੋ ਗਿਆ।

Date

ਕੈਪ ਦੇ ਸਮਾਪਤੀ ਸਮਾਰੋਹ ਵਿੱਚ ਮੁੱਖ ਮਹਿਮਾਨ ਵੱਜੋਂ ਸਾਬਕਾ ਮੁਖੀ, ਸੋਭਾ ਸਿੰਘ ਫਾਇਨ ਆਰਟਸ ਵਿਭਾਗ, ਪੰਜਾਬੀ ਯੂਨੀਵਰਸਿਟੀ, ਪਟਿਆਲਾ ਤੋਂ ਡਾ. ਸਰੋਜ ਚਮਨ ਨੇ ਵਿਸ਼ੇਸ਼ ਤੌਰ 'ਤੇ ਸ਼ਿਰਕਤ ਕੀਤੀ ਜਿਨ੍ਹਾਂ ਦਾ ਸੁਆਗਤ ਸੰਸਥਾ ਦੇ ਚੇਅਰਮੈਨ ਤਰਸੋਮ ਸੈਣੀ, ਵਾਈਸ ਪ੍ਰਿੰਸੀਪਲ ਡਾ. ਮੀਨੂੰ ਸਿੰਘ ਸੱਚਾਨ ਅਤੇ ਬੀ.ਐਡ. ਕਾਲਜ ਦੇ ਐਚ.ਓ.ਡੀ. ਬੇਬੀ ਕੌਰ ਨੇ ਫੁੱਲਾਂ ਦਾ

ਕੈਂਪ ਦੀ ਸਮਾਪਤੀ ਮੌਕੇ ਇੱਕਤਰ ਵਾਲੰਟੀਅਰ ਤੇ ਅਧਿਆਪਨ ਸਟਾਫ਼ ਫੋਟੋ ਤਿੰਡਰ

ਗੁਲਦਸਤਾ ਭੋਟ ਕਰ ਕੇ ਕੀਤਾ।

ਮੁੱਖ ਮਹਿਮਾਨ ਵਜੋਂ ਪਹੁੰਚੇ ਡਾ. ਸਰੋਜ ਨੇ ਸਾਰੇ ਐਨ.ਐਸ.ਐਸ. ਵਲੰਟੀਅਰਾਂ ਨੂੰ ਸਮਾਜਿਕ ਬੁਰਾਈਆਂ ਨਾਲ ਲੜਨ ਦੀ ਪ੍ਰੇਰਨਾ ਵੀ ਦਿੱਤੀ। ਪ੍ਰੋਗਰਾਮ ਅਫ਼ਸਰ ਅਸਿਸਟੈਂਟ ਪ੍ਰੋਫੈਸਰ ਜਤਿੰਦਰ ਸਿੰਘ ਵੱਲੋਂ ਕੈੱਪ ਦੌਰਾਨ ਕੀਤੀਆਂ ਗਤੀਵਿਧੀਆਂ ਦੀ ਰਿਪੋਰਟ ਪੜ੍ਹੀ। ਇਸ ਮੌਕੇ ਵਿਸ਼ੇਸ਼ ਤੌਰ 'ਤੇ ਮੁੱਖ ਮਹਿਮਾਨ ਡਾ. ਸਰੋਜ ਚਮਨ ਨੂੰ ਸਨਮਾਨ ਚਿੰਨ੍ਹ ਭੋਟ ਕੀਤਾ ਗਿਆ। ਇਸ ਮੌਕੇ ਅਸਿਸਟੈਂਟ ਪ੍ਰੋਫੈਸਰ ਅਨਿਕਾ, ਕਿਰਨ ਇੰਦਰ ਸਿੰਘ, ਮਨਿੰਦਰ ਸਿੰਘ, ਦਿੱਵਿਯਾ ਕਾਲਰਾ, ਹਰੀ ਕ੍ਰਿਸ਼ਨ ਅਤੇ ਰਮਨਜੀਤ ਕੌਰ ਹਾਜ਼ਰ ਰਹੇ।