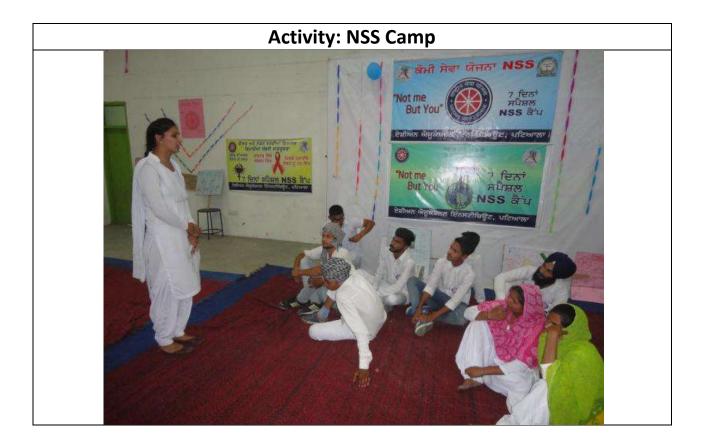

## Activity: NSS Camp

20.03.2018-26.03.2018

**Details** 7 Days NSS Camp organized by the Institution.

ਸੱਤ ਰੋਜ਼ਾ ਐਨਐਸਐਸ ਕੈਂਪ ਸਮਾਪਤ

## ਨਿੱਜੀ ਪੱਤਰ ਪ੍ਰੇਰਕ

ਪਟਿਆਲਾ, 26 ਮਾਰਚ

ਏਸ਼ੀਅਨ ਕਾਲਜ ਆਫ਼ ਐਜੂਕੇਸ਼ਨ ਵਿੱਚ 20 ਮਾਰਚ, ਤੋਂ ਪ੍ਰੋਗਰਾਮ ਅਫ਼ਸਰ (ਐਨ.ਐਸ.ਐਸ.) ਸਹਾਇਕ ਪ੍ਰੋਫ਼ੈਸਰ ਜਤਿੰਦਰ ਸਿੰਘ ਦੀ ਯੋਗ ਅਗਵਾਈ ਹੋਠ ਚੱਲ ਰਹੇ 7 ਰੋਜ਼ਾ ਐਨ.ਐਸ.ਐਸ. ਕੈੱਪ ਅੱਜ ਸਮਾਪਤ ਹੋ ਗਿਆ।

Date

ਕੈਪ ਦੇ ਸਮਾਪਤੀ ਸਮਾਰੋਹ ਵਿੱਚ ਮੁੱਖ ਮਹਿਮਾਨ ਵੱਜੋਂ ਸਾਬਕਾ ਮੁਖੀ, ਸੋਭਾ ਸਿੰਘ ਫਾਇਨ ਆਰਟਸ ਵਿਭਾਗ, ਪੰਜਾਬੀ ਯੂਨੀਵਰਸਿਟੀ, ਪਟਿਆਲਾ ਤੋਂ ਡਾ. ਸਰੋਜ ਚਮਨ ਨੇ ਵਿਸ਼ੇਸ਼ ਤੌਰ 'ਤੇ ਸ਼ਿਰਕਤ ਕੀਤੀ ਜਿਨ੍ਹਾਂ ਦਾ ਸੁਆਗਤ ਸੰਸਥਾ ਦੇ ਚੇਅਰਮੈਨ ਤਰਸੋਮ ਸੈਣੀ, ਵਾਈਸ ਪ੍ਰਿੰਸੀਪਲ ਡਾ. ਮੀਨੂੰ ਸਿੰਘ ਸੱਚਾਨ ਅਤੇ ਬੀ.ਐਡ. ਕਾਲਜ ਦੇ ਐਚ.ਓ.ਡੀ. ਬੇਬੀ ਕੌਰ ਨੇ ਫੁੱਲਾਂ ਦਾ

ਕੈਂਪ ਦੀ ਸਮਾਪਤੀ ਮੌਕੇ ਇੱਕਤਰ ਵਾਲੰਟੀਅਰ ਤੇ ਅਧਿਆਪਨ ਸਟਾਫ਼ ਫੋਟੋ ਤਿੰਡਰ

ਗੁਲਦਸਤਾ ਭੋਟ ਕਰ ਕੇ ਕੀਤਾ।

ਮੁੱਖ ਮਹਿਮਾਨ ਵਜੋਂ ਪਹੁੰਚੇ ਡਾ. ਸਰੋਜ ਨੇ ਸਾਰੇ ਐਨ.ਐਸ.ਐਸ. ਵਲੰਟੀਅਰਾਂ ਨੂੰ ਸਮਾਜਿਕ ਬੁਰਾਈਆਂ ਨਾਲ ਲੜਨ ਦੀ ਪ੍ਰੇਰਨਾ ਵੀ ਦਿੱਤੀ। ਪ੍ਰੋਗਰਾਮ ਅਫ਼ਸਰ ਅਸਿਸਟੈਂਟ ਪ੍ਰੋਫੈਸਰ ਜਤਿੰਦਰ ਸਿੰਘ ਵੱਲੋਂ ਕੈੱਪ ਦੌਰਾਨ ਕੀਤੀਆਂ ਗਤੀਵਿਧੀਆਂ ਦੀ ਰਿਪੋਰਟ ਪੜ੍ਹੀ। ਇਸ ਮੌਕੇ ਵਿਸ਼ੇਸ਼ ਤੌਰ 'ਤੇ ਮੁੱਖ ਮਹਿਮਾਨ ਡਾ. ਸਰੋਜ ਚਮਨ ਨੂੰ ਸਨਮਾਨ ਚਿੰਨ੍ਹ ਭੋਟ ਕੀਤਾ ਗਿਆ। ਇਸ ਮੌਕੇ ਅਸਿਸਟੈਂਟ ਪ੍ਰੋਫੈਸਰ ਅਨਿਕਾ, ਕਿਰਨ ਇੰਦਰ ਸਿੰਘ, ਮਨਿੰਦਰ ਸਿੰਘ, ਦਿੱਵਿਯਾ ਕਾਲਰਾ, ਹਰੀ ਕ੍ਰਿਸ਼ਨ ਅਤੇ ਰਮਨਜੀਤ ਕੌਰ ਹਾਜ਼ਰ ਰਹੇ।