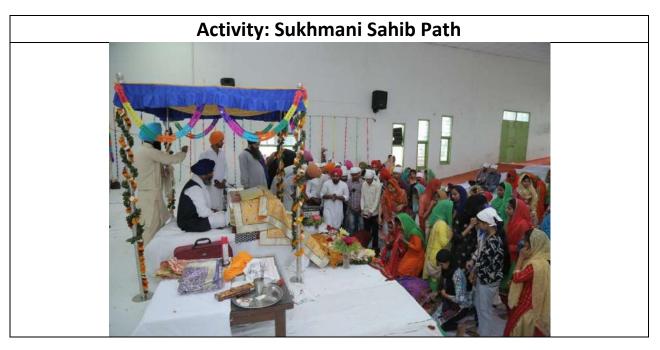

| Activity: Guest Lecture on Uplifting the status of Women's in today's world |                      |  |
|-----------------------------------------------------------------------------|----------------------|--|
| Head:                                                                       | Date:                |  |
| Gender sensitivity 16.02.2017                                               |                      |  |
|                                                                             |                      |  |
| Guest Lecture on Uplifting the status of Women's in today's world, by Mrs.  |                      |  |
| Kajni, Soc                                                                  | Rajni, Social worker |  |