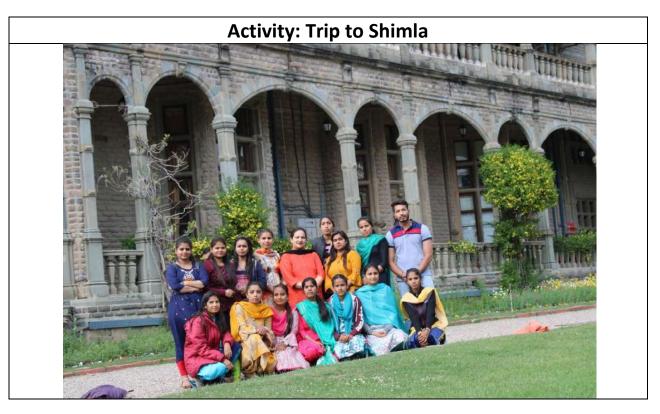

## List and details of Outreach Activities

| Sr. No. | Session | Date                        | Name of Outreach Activity                                      | Details of Outreach Activity                                                                                                                                      | Student Participation                   | No. of Student<br>Participated |
|---------|---------|-----------------------------|----------------------------------------------------------------|-------------------------------------------------------------------------------------------------------------------------------------------------------------------|-----------------------------------------|--------------------------------|
| 1       | 2016-17 | 11.09.2016                  | Rally on literacy day                                          | A rally organized by the institution on literary<br>day at village Kasiana under the observation<br>of Dr. Shalu Goyal (Principal, Asian college of<br>Education) | Active Participation by<br>All Students | 95                             |
| 2       | 2016-17 | 10.03.2017                  | Trip to Shimla                                                 | Visit church in shimla                                                                                                                                            | Small Group                             | 50                             |
| 3       | 2016-17 | 15.03.02017                 | Second Athletic Meet                                           | Completed March Pass By B.A B.Ed. and B.Ed.<br>School and an active participation by the<br>students in sports.                                                   | Active Participation by<br>All Students | 152                            |
| 4       | 2016-17 | 25.03.2017 to<br>31.03.2017 | NSS Camp                                                       | 7 Days NSS Camp organized by the<br>Institution.                                                                                                                  | Active Participation by<br>All Students | 52                             |
| 5       | 2017-18 | 17.11.2017                  | Rally on Environment<br>Protection                             | Village: Kasiana                                                                                                                                                  | Active Participation by<br>All Students | 125                            |
| 6       | 2017-18 | 16.03.2018                  | Third Athletic Meet                                            | Completed March Pass By B.A B.Ed. and B.Ed.<br>School and an active participation by the<br>students in sports.                                                   | Active Participation by<br>All Students | 178                            |
| 7       | 2017-18 | 20.03.2018-<br>26.03.2018   | NSS Camp                                                       | 7 Days NSS Camp organized by the<br>Institution.                                                                                                                  | Active Participation by<br>All Students | 100                            |
| 8       | 2017-18 | 29.03.2018-<br>31.03.2018   | Tour to Maclodganj<br>(Andretta)                               | B.Ed students visit tourist places in<br>Maclodganj                                                                                                               | Small Group                             | 50                             |
| 9       | 2018-19 | 08.09.2018                  | Rally on literacy day                                          | Create Awarreness among Villagers about<br>literacy rate of Punjab by B.A B.Ed students                                                                           | Active Participation by<br>All Students | 80                             |
| 10      | 2018-19 | 05.11.2018                  | Awareness Program through<br>Rally regarding "Green<br>Diwali" | Social Awareness regarding disadvantages of crackers.                                                                                                             | Active Participation by<br>All Students | 100                            |
| 11      | 2018-19 | 09.02.2019                  | Basant Panchami<br>Celebrations                                | Flying Kites on the eve of Basant Panchami                                                                                                                        | Active Participation by<br>All Students | 150                            |
| 12      | 2018-19 | 14.03.2019                  | Forth Athletic Meet                                            | Student participated in various events during<br>sports in athletic meet                                                                                          | Active Participation by<br>All Students | 203                            |
| 13      | 2018-19 | 23.03.2019                  | NSS Camp                                                       | 7 Days NSS Camp organized by the<br>Institution.                                                                                                                  | Active Participation by<br>All Students | 100                            |
| 14      | 2019-20 | 10.11.2019                  | Cultural Programme                                             | gurupurab.                                                                                                                                                        | Active Participation by<br>All Students | 125                            |
| 15      | 2020-21 | 15.03.2021                  | Fifth Athletic Meet                                            | Student participated in various events during sports in athletic meet                                                                                             | Active Participation by<br>All Students | 178                            |