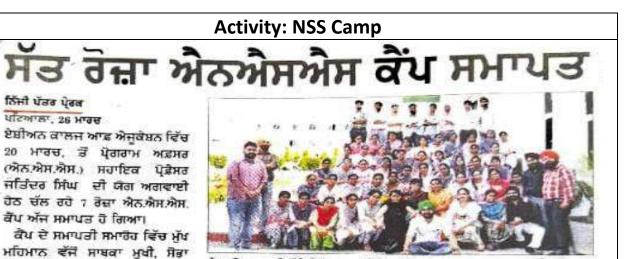

## Activity: NSS Camp

20.03.2018-26.03.2018

**Details** 7 Days NSS Camp organized by the Institution.

ਸੱਤ ਰੋਜ਼ਾ ਐਨਐਸਐਸ ਕੈਂਪ ਸਮਾਪਤ

## ਨਿੱਜੀ ਪੱਤਰ ਪ੍ਰੇਰਕ

ਪਟਿਆਲਾ, 26 ਮਾਰਚ

ਏਸ਼ੀਅਨ ਕਾਲਜ ਆਫ਼ ਐਜੂਕੇਸ਼ਨ ਵਿੱਚ 20 ਮਾਰਚ, ਤੋਂ ਪ੍ਰੋਗਰਾਮ ਅਫ਼ਸਰ (ਐਨ.ਐਸ.ਐਸ.) ਸਹਾਇਕ ਪ੍ਰੋਫ਼ੈਸਰ ਜਤਿੰਦਰ ਸਿੰਘ ਦੀ ਯੋਗ ਅਗਵਾਈ ਹੋਠ ਚੱਲ ਰਹੇ 7 ਰੋਜ਼ਾ ਐਨ.ਐਸ.ਐਸ. ਕੈੱਪ ਅੱਜ ਸਮਾਪਤ ਹੋ ਗਿਆ।

Date

ਕੈਪ ਦੇ ਸਮਾਪਤੀ ਸਮਾਰੋਹ ਵਿੱਚ ਮੁੱਖ ਮਹਿਮਾਨ ਵੱਜੋਂ ਸਾਬਕਾ ਮੁਖੀ, ਸੋਭਾ ਸਿੰਘ ਫਾਇਨ ਆਰਟਸ ਵਿਭਾਗ, ਪੰਜਾਬੀ ਯੂਨੀਵਰਸਿਟੀ, ਪਟਿਆਲਾ ਤੋਂ ਡਾ. ਸਰੋਜ ਚਮਨ ਨੇ ਵਿਸ਼ੇਸ਼ ਤੌਰ 'ਤੇ ਸ਼ਿਰਕਤ ਕੀਤੀ ਜਿਨ੍ਹਾਂ ਦਾ ਸੁਆਗਤ ਸੰਸਥਾ ਦੇ ਚੇਅਰਮੈਨ ਤਰਸੋਮ ਸੈਣੀ, ਵਾਈਸ ਪ੍ਰਿੰਸੀਪਲ ਡਾ. ਮੀਨੂੰ ਸਿੰਘ ਸੱਚਾਨ ਅਤੇ ਬੀ.ਐਡ. ਕਾਲਜ ਦੇ ਐਚ.ਓ.ਡੀ. ਬੇਬੀ ਕੌਰ ਨੇ ਫੁੱਲਾਂ ਦਾ

ਕੈਂਪ ਦੀ ਸਮਾਪਤੀ ਮੌਕੇ ਇੱਕਤਰ ਵਾਲੰਟੀਅਰ ਤੇ ਅਧਿਆਪਨ ਸਟਾਫ਼ ਫੋਟੋ ਤਿੰਡਰ

ਗੁਲਦਸਤਾ ਭੋਟ ਕਰ ਕੇ ਕੀਤਾ।

ਮੁੱਖ ਮਹਿਮਾਨ ਵਜੋਂ ਪਹੁੰਚੇ ਡਾ. ਸਰੋਜ ਨੇ ਸਾਰੇ ਐਨ.ਐਸ.ਐਸ. ਵਲੰਟੀਅਰਾਂ ਨੂੰ ਸਮਾਜਿਕ ਬੁਰਾਈਆਂ ਨਾਲ ਲੜਨ ਦੀ ਪ੍ਰੇਰਨਾ ਵੀ ਦਿੱਤੀ। ਪ੍ਰੋਗਰਾਮ ਅਫ਼ਸਰ ਅਸਿਸਟੈਂਟ ਪ੍ਰੋਫੈਸਰ ਜਤਿੰਦਰ ਸਿੰਘ ਵੱਲੋਂ ਕੈੱਪ ਦੌਰਾਨ ਕੀਤੀਆਂ ਗਤੀਵਿਧੀਆਂ ਦੀ ਰਿਪੋਰਟ ਪੜ੍ਹੀ। ਇਸ ਮੌਕੇ ਵਿਸ਼ੇਸ਼ ਤੌਰ 'ਤੇ ਮੁੱਖ ਮਹਿਮਾਨ ਡਾ. ਸਰੋਜ ਚਮਨ ਨੂੰ ਸਨਮਾਨ ਚਿੰਨ੍ਹ ਭੋਟ ਕੀਤਾ ਗਿਆ। ਇਸ ਮੌਕੇ ਅਸਿਸਟੈਂਟ ਪ੍ਰੋਫੈਸਰ ਅਨਿਕਾ, ਕਿਰਨ ਇੰਦਰ ਸਿੰਘ, ਮਨਿੰਦਰ ਸਿੰਘ, ਦਿੱਵਿਯਾ ਕਾਲਰਾ, ਹਰੀ ਕ੍ਰਿਸ਼ਨ ਅਤੇ ਰਮਨਜੀਤ ਕੌਰ ਹਾਜ਼ਰ ਰਹੇ।