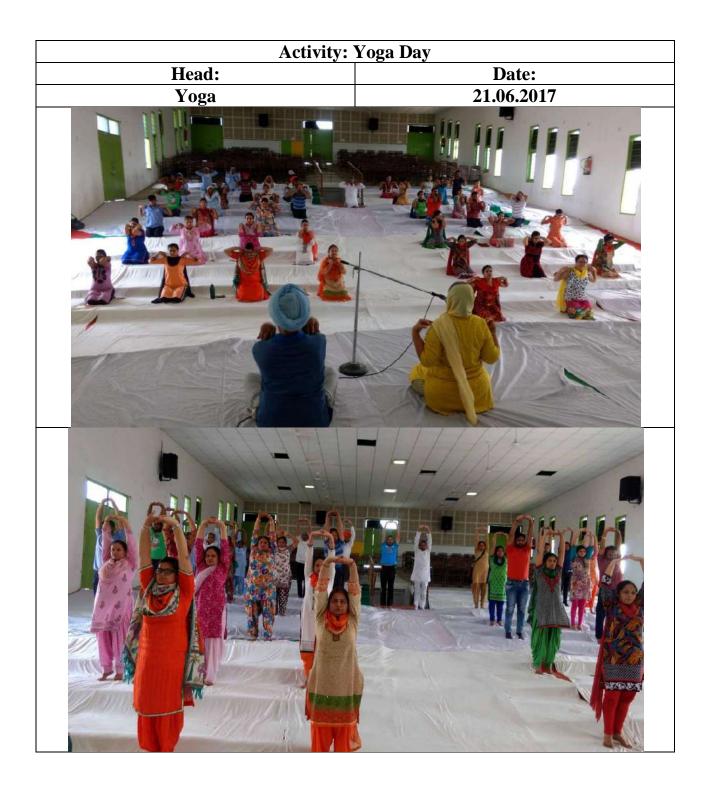

The working of Asian Group of colleges began with yoga practices on the occasion of international yoga day. Yoga is not only a physical exercise rather it is an important part of Indian culture UGC is observing this year's International yoga day with the theme "Be with yoga, Be at home" following COVUD protocol and motivate members to participate in 45 minute Common Yoga Protocol (CYP). With this thought Indian Government and UGC celebrating yoga day on international level, in consultation with the Asian Group's chairman honorable Dr the Tarsem Saini ji, in cooperation with college's director cum principal Device the time is  $10^{6}/22$ .

Dr. inderjit Singh has inspired %33 of its staff to adopt yoga regularly in their daily life.

Dr. Tarsem Singh ji told that he starts his daily hectic and busy life with yoga. keeping this thing in mind he taught yoga Vidya to his staff members and also told them that the valuable benefits of different yoga Aasanas like Anulom- Vilom, Kapalbhati, Vajrasana etc. and told that it is helpful in overall physical, mental and spiritual development of human beings.

Dr Inderjit Singh also shared his views on this occasion. He said that only healthy body can have a healthy mind, so Yoga is very important to keep our body mentally fit. Both teaching and non-teaching staff participated in this event on a large scale.

]The working of Asian Group of colleges began with yoga practices on the occasion of international yoga day. Yoga is not only a physical exercise rather it is an important part of Indian culture. UGC is observing this year's International yoga day with the theme "Be with yoga, Be at home" following COVID protocol and motivate members to participate in 45 minute Common Yoga Protocol (CYP). With this thought Indian Government and UGC celebrating yoga day on international level, in consultation with the Asian Group's chairman honorable Dr Tarsem Saini ji, in cooperation with college's director cum principal Dr. inderjit Singh has inspired  $\frac{9}{33}$  of its staff to adopt yoga regularly in their daily life.