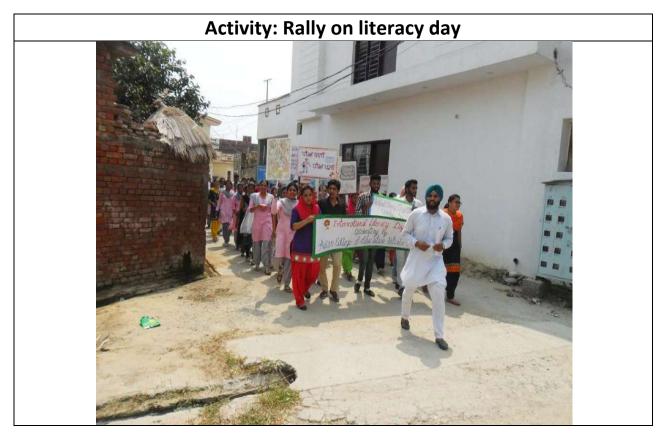

## List and details of Outreach Activities

| Sr. No. | Session | Date                        | Name of Outreach Activity                                      | Details of Outreach Activity                                                                                                                                      | Student Participation                   | No. of Student<br>Participated |
|---------|---------|-----------------------------|----------------------------------------------------------------|-------------------------------------------------------------------------------------------------------------------------------------------------------------------|-----------------------------------------|--------------------------------|
| 1       | 2016-17 | 11.09.2016                  | Rally on literacy day                                          | A rally organized by the institution on literary<br>day at village Kasiana under the observation<br>of Dr. Shalu Goyal (Principal, Asian college of<br>Education) | Active Participation by<br>All Students | 95                             |
| 2       | 2016-17 | 10.03.2017                  | Trip to Shimla                                                 | Visit church in shimla                                                                                                                                            | Small Group                             | 50                             |
| 3       | 2016-17 | 15.03.02017                 | Second Athletic Meet                                           | Completed March Pass By B.A B.Ed. and B.Ed.<br>School and an active participation by the<br>students in sports.                                                   | Active Participation by<br>All Students | 152                            |
| 4       | 2016-17 | 25.03.2017 to<br>31.03.2017 | NSS Camp                                                       | 7 Days NSS Camp organized by the<br>Institution.                                                                                                                  | Active Participation by<br>All Students | 52                             |
| 5       | 2017-18 | 17.11.2017                  | Rally on Environment<br>Protection                             | Village: Kasiana                                                                                                                                                  | Active Participation by<br>All Students | 125                            |
| 6       | 2017-18 | 16.03.2018                  | Third Athletic Meet                                            | Completed March Pass By B.A B.Ed. and B.Ed.<br>School and an active participation by the<br>students in sports.                                                   | Active Participation by<br>All Students | 178                            |
| 7       | 2017-18 | 20.03.2018-<br>26.03.2018   | NSS Camp                                                       | 7 Days NSS Camp organized by the<br>Institution.                                                                                                                  | Active Participation by<br>All Students | 100                            |
| 8       | 2017-18 | 29.03.2018-<br>31.03.2018   | Tour to Maclodganj<br>(Andretta)                               | B.Ed students visit tourist places in<br>Maclodganj                                                                                                               | Small Group                             | 50                             |
| 9       | 2018-19 | 08.09.2018                  | Rally on literacy day                                          | Create Awarreness among Villagers about<br>literacy rate of Punjab by B.A B.Ed students                                                                           | Active Participation by<br>All Students | 80                             |
| 10      | 2018-19 | 05.11.2018                  | Awareness Program through<br>Rally regarding "Green<br>Diwali" | Social Awareness regarding disadvantages of crackers.                                                                                                             | Active Participation by<br>All Students | 100                            |
| 11      | 2018-19 | 09.02.2019                  | Basant Panchami<br>Celebrations                                | Flying Kites on the eve of Basant Panchami                                                                                                                        | Active Participation by<br>All Students | 150                            |
| 12      | 2018-19 | 14.03.2019                  | Forth Athletic Meet                                            | Student participated in various events during<br>sports in athletic meet                                                                                          | Active Participation by<br>All Students | 203                            |
| 13      | 2018-19 | 23.03.2019                  | NSS Camp                                                       | 7 Days NSS Camp organized by the<br>Institution.                                                                                                                  | Active Participation by<br>All Students | 100                            |
| 14      | 2019-20 | 10.11.2019                  | Cultural Programme                                             | gurupurab.                                                                                                                                                        | Active Participation by<br>All Students | 125                            |
| 15      | 2020-21 | 15.03.2021                  | Fifth Athletic Meet                                            | Student participated in various events during sports in athletic meet                                                                                             | Active Participation by<br>All Students | 178                            |

| Activity: Rally on literacy day |                                                                                                                                                                |  |
|---------------------------------|----------------------------------------------------------------------------------------------------------------------------------------------------------------|--|
| Date                            | Details                                                                                                                                                        |  |
| 11.09.2016                      | A rally organized by the institution on literary day<br>at village Kasiana under the observation of Dr.<br>Shalu Goyal (Principal, Asian college of Education) |  |
| ਏਸ਼ੀਅਨ ਕਾਲਜ                     | ਨੇ ਸਾਖ਼ਰਤਾ ਦਿਵਸ 'ਤੇ ਕੱਢੀ ਰੈਲੀ                                                                                                                                  |  |