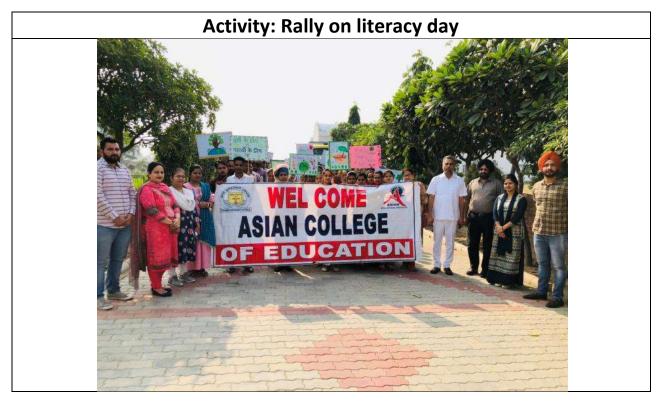

| Activity: Rally on literacy day |                                                                                                                                                                |  |
|---------------------------------|----------------------------------------------------------------------------------------------------------------------------------------------------------------|--|
| Date                            | Details                                                                                                                                                        |  |
| 11.09.2016                      | A rally organized by the institution on literary day<br>at village Kasiana under the observation of Dr.<br>Shalu Goyal (Principal, Asian college of Education) |  |
| ਏਸ਼ੀਅਨ ਕਾਲਜ                     | ਨੇ ਸਾਖ਼ਰਤਾ ਦਿਵਸ 'ਤੇ ਕੱਢੀ ਰੈਲੀ                                                                                                                                  |  |

| Date                                                                                                                                                                                                                                                                                                                                                             |                                                                                                                  | De                                            | tails                                                                                                                                                                                                                                                                                                                                  |
|------------------------------------------------------------------------------------------------------------------------------------------------------------------------------------------------------------------------------------------------------------------------------------------------------------------------------------------------------------------|------------------------------------------------------------------------------------------------------------------|-----------------------------------------------|----------------------------------------------------------------------------------------------------------------------------------------------------------------------------------------------------------------------------------------------------------------------------------------------------------------------------------------|
| 7.11.2017                                                                                                                                                                                                                                                                                                                                                        | Vill                                                                                                             | age: Kasiana                                  |                                                                                                                                                                                                                                                                                                                                        |
| पटियाला, 17 नवम्बर ( जोसन):<br>एशियन कालेज ऑफ एजुकेशन को<br>तरफ से संस्था के डायरेक्टर डा.<br>एम.एस. पावला और कालेज के प्रमुख<br>डा. जोम प्रकाश के नेतृत्व में कालेज<br>द्वारा अपनाए गए गांव कस्थाना में<br>रेली तिकाली गई। इसमें बी.एड.<br>तोसरे समैस्टर के सभी पिछार्थियों<br>ने भाग लिया।<br>इस रेली दौरान विद्यार्थियों की<br>तरफ से सभी गांव का चक्कर लगाते | कर वातावरण<br>मित्रं की जानसकता रेली ति<br>ऑफ एजुकेशन के विद्यार्थी । अजन्म<br>हुए गांववासियों को मौजूदा समय में | भिक्रम<br>भूम<br>मेवालते हुए एशियन कालेद<br>श | जलाने, आसपास को खास साफ<br>सफाई रखने और लहकियों को आ<br>पढ़ाने संबंधी जागरूक किया गया<br>की ए.व. विद्यार्थियों को तरफ से गों<br>की फिरनी, गोगा मेंखे, गुरुद्वार साहित<br>करवाना बस स्टाप और पार्क आ<br>की साफ-सफाई को गई। इ<br>विद्यार्थियों का नेतृत्व आसिस्टें<br>प्रीफैसर जतिन्द्र सिंह, किरनडन्द्र सिंग<br>बेबी कौर हरि काण और अलि |