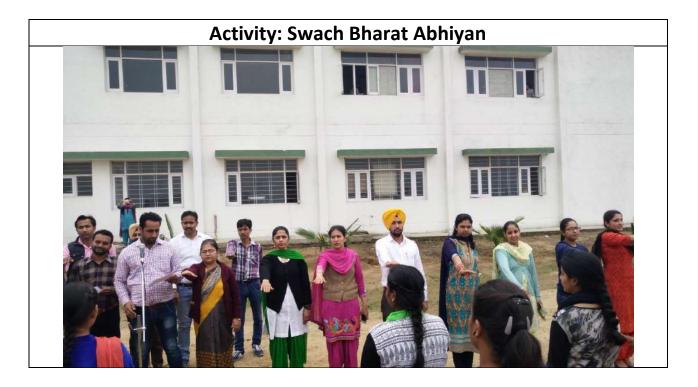

A guest lecture on "Aids awareness" by Dr. Jagbir Singh Cancer Surgeon, President Aids awareness society, Patiala.

-

| Activity: Swac | hh Bharat Abhiyan |
|----------------|-------------------|
| Head:          | Date:             |
| Swachh Bharat  | 19.02.2019        |
| <image/>       |                   |