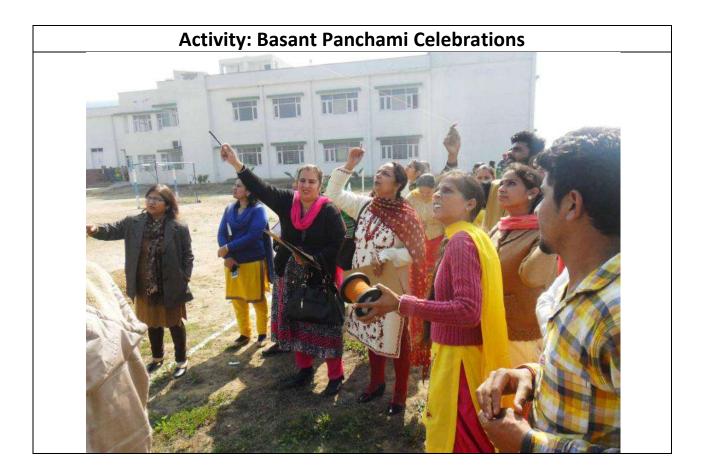

| Activity: Basant Panchami Celebrations |                                            |
|----------------------------------------|--------------------------------------------|
| Date                                   | Details                                    |
| 09.02.2019                             | Flying Kites on the eve of Basant Panchami |
| <image/>                               |                                            |