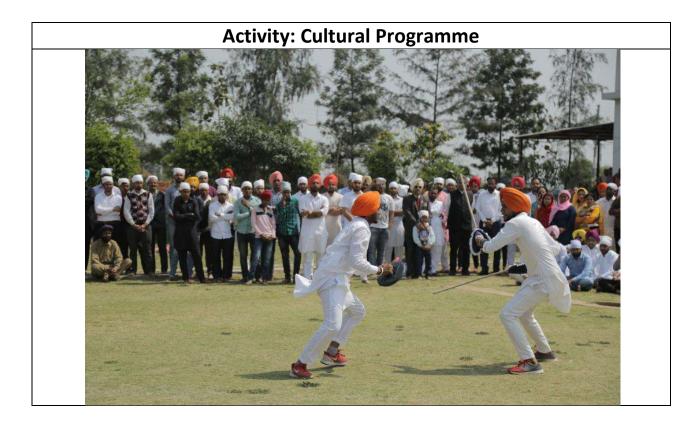

## List and details of Outreach Activities

| Sr. No. | Session | Date                        | Name of Outreach Activity                                      | Details of Outreach Activity                                                                                                                                      | Student Participation                   | No. of Student<br>Participated |
|---------|---------|-----------------------------|----------------------------------------------------------------|-------------------------------------------------------------------------------------------------------------------------------------------------------------------|-----------------------------------------|--------------------------------|
| 1       | 2016-17 | 11.09.2016                  | Rally on literacy day                                          | A rally organized by the institution on literary<br>day at village Kasiana under the observation<br>of Dr. Shalu Goyal (Principal, Asian college of<br>Education) | Active Participation by<br>All Students | 95                             |
| 2       | 2016-17 | 10.03.2017                  | Trip to Shimla                                                 | Visit church in shimla                                                                                                                                            | Small Group                             | 50                             |
| 3       | 2016-17 | 15.03.02017                 | Second Athletic Meet                                           | Completed March Pass By B.A B.Ed. and B.Ed.<br>School and an active participation by the<br>students in sports.                                                   | Active Participation by<br>All Students | 152                            |
| 4       | 2016-17 | 25.03.2017 to<br>31.03.2017 | NSS Camp                                                       | 7 Days NSS Camp organized by the<br>Institution.                                                                                                                  | Active Participation by<br>All Students | 52                             |
| 5       | 2017-18 | 17.11.2017                  | Rally on Environment<br>Protection                             | Village: Kasiana                                                                                                                                                  | Active Participation by<br>All Students | 125                            |
| 6       | 2017-18 | 16.03.2018                  | Third Athletic Meet                                            | Completed March Pass By B.A B.Ed. and B.Ed.<br>School and an active participation by the<br>students in sports.                                                   | Active Participation by<br>All Students | 178                            |
| 7       | 2017-18 | 20.03.2018-<br>26.03.2018   | NSS Camp                                                       | 7 Days NSS Camp organized by the<br>Institution.                                                                                                                  | Active Participation by<br>All Students | 100                            |
| 8       | 2017-18 | 29.03.2018-<br>31.03.2018   | Tour to Maclodganj<br>(Andretta)                               | B.Ed students visit tourist places in<br>Maclodganj                                                                                                               | Small Group                             | 50                             |
| 9       | 2018-19 | 08.09.2018                  | Rally on literacy day                                          | Create Awarreness among Villagers about<br>literacy rate of Punjab by B.A B.Ed students                                                                           | Active Participation by<br>All Students | 80                             |
| 10      | 2018-19 | 05.11.2018                  | Awareness Program through<br>Rally regarding "Green<br>Diwali" | Social Awareness regarding disadvantages of crackers.                                                                                                             | Active Participation by<br>All Students | 100                            |
| 11      | 2018-19 | 09.02.2019                  | Basant Panchami<br>Celebrations                                | Flying Kites on the eve of Basant Panchami                                                                                                                        | Active Participation by<br>All Students | 150                            |
| 12      | 2018-19 | 14.03.2019                  | Forth Athletic Meet                                            | Student participated in various events during<br>sports in athletic meet                                                                                          | Active Participation by<br>All Students | 203                            |
| 13      | 2018-19 | 23.03.2019                  | NSS Camp                                                       | 7 Days NSS Camp organized by the<br>Institution.                                                                                                                  | Active Participation by<br>All Students | 100                            |
| 14      | 2019-20 | 10.11.2019                  | Cultural Programme                                             | gurupurab.                                                                                                                                                        | Active Participation by<br>All Students | 125                            |
| 15      | 2020-21 | 15.03.2021                  | Fifth Athletic Meet                                            | Student participated in various events during sports in athletic meet                                                                                             | Active Participation by<br>All Students | 178                            |