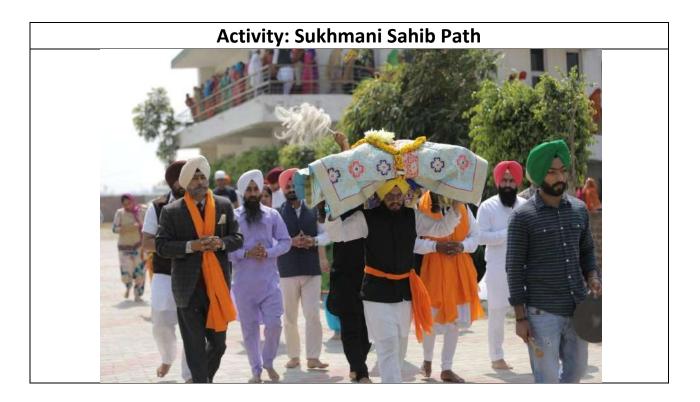

| Activity: Guest Lecture on Uplifting the status of Women's in today's world |                      |  |
|-----------------------------------------------------------------------------|----------------------|--|
| Head:                                                                       | Date:                |  |
| Gender sensitivity 16.02.2017                                               |                      |  |
|                                                                             |                      |  |
| Guest Lecture on Uplifting the status of Women's in today's world, by Mrs.  |                      |  |
| Kajni, Soc                                                                  | Rajni, Social worker |  |