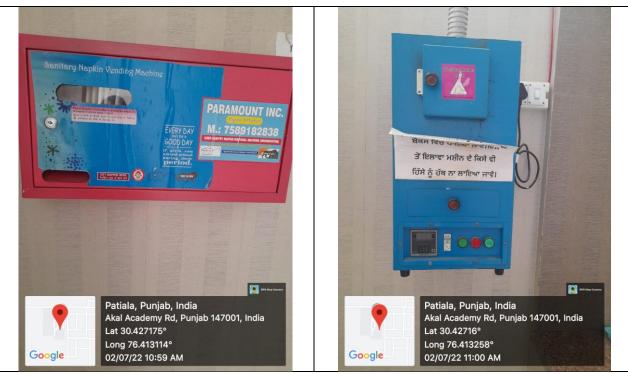

## TRANSPORT FACILITY



Patiala, Punjab, India Akal Academy Rd, Punjab 147001, India Lat 30.427156° Long 76.412726° 30/06/22 01:19 PM

0P5 M





## WATER RECHARGING POINT





















## **E-SURVEILLANCE**















































# SEMINAR OR CONFERENCE HALL







#### WATER **COOLERS** GPS Map Patiala, Punjab, India Akal Academy Rd, Punjab 147001, India Lat 30.42763° Long 76.413024° Google 01/07/22 11:29 AM 👰 GPS Map Camera UUIR Patiala Patiala, Punjab, India Akal Academy Rd, Punjab 147001, India Lat 30.427545° Long 76.413174° Google 01/07/22 11:29 AM



# Wi-Fi ROUTERS





## **COPIER AND PRINTERS**





## **MAIN ENTRY GATE**



Google





## **SECURITY CHECK POST**















### SANITARY NAPKIN VENDING AND DISPOSE OFF MACHINE