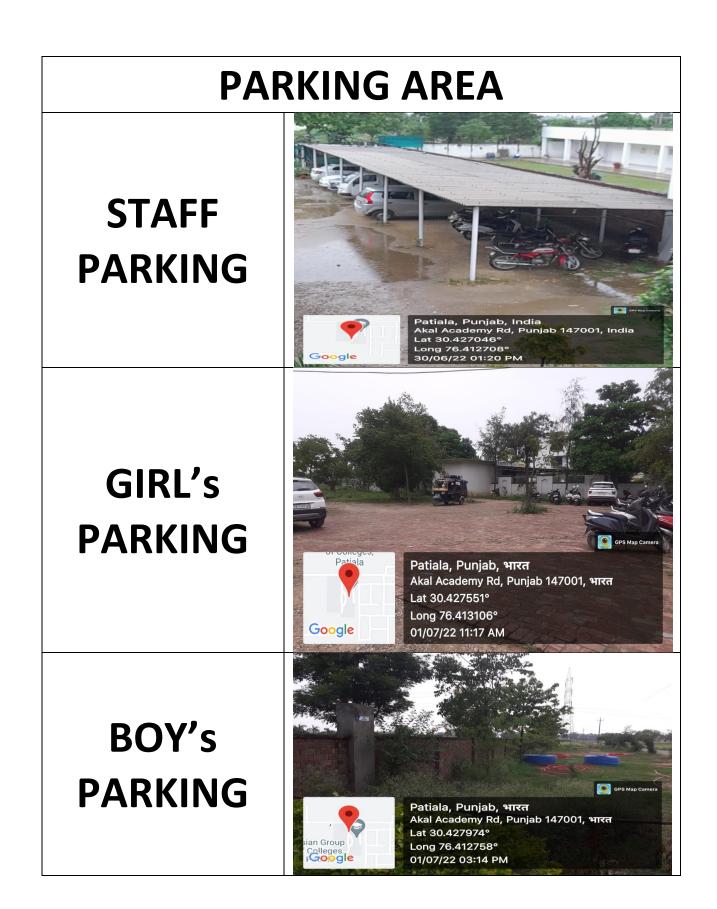

## TRANSPORT FACILITY

Patiala, Punjab, India Akal Academy Rd, Punjab 147001, India Lat 30.427156° Long 76.412726° 30/06/22 01:19 PM

0P5 M