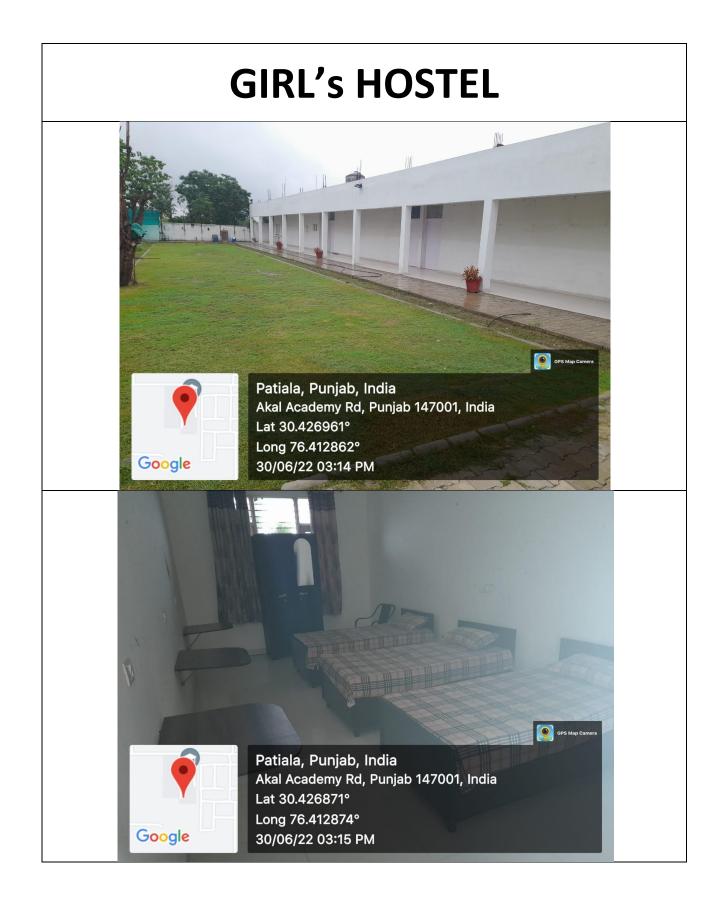

## TRANSPORT FACILITY



Patiala, Punjab, India Akal Academy Rd, Punjab 147001, India Lat 30.427156° Long 76.412726° 30/06/22 01:19 PM

0P5 M





## WATER RECHARGING POINT





















## **E-SURVEILLANCE**















































# SEMINAR OR CONFERENCE HALL







#### WATER **COOLERS** GPS Map Patiala, Punjab, India Akal Academy Rd, Punjab 147001, India Lat 30.42763° Long 76.413024° Google 01/07/22 11:29 AM 👰 GPS Map Camera UUIR Patiala Patiala, Punjab, India Akal Academy Rd, Punjab 147001, India Lat 30.427545° Long 76.413174° Google 01/07/22 11:29 AM



# Wi-Fi ROUTERS





## **COPIER AND PRINTERS**





## **MAIN ENTRY GATE**



Google





## **SECURITY CHECK POST**















### SANITARY NAPKIN VENDING AND DISPOSE OFF MACHINE