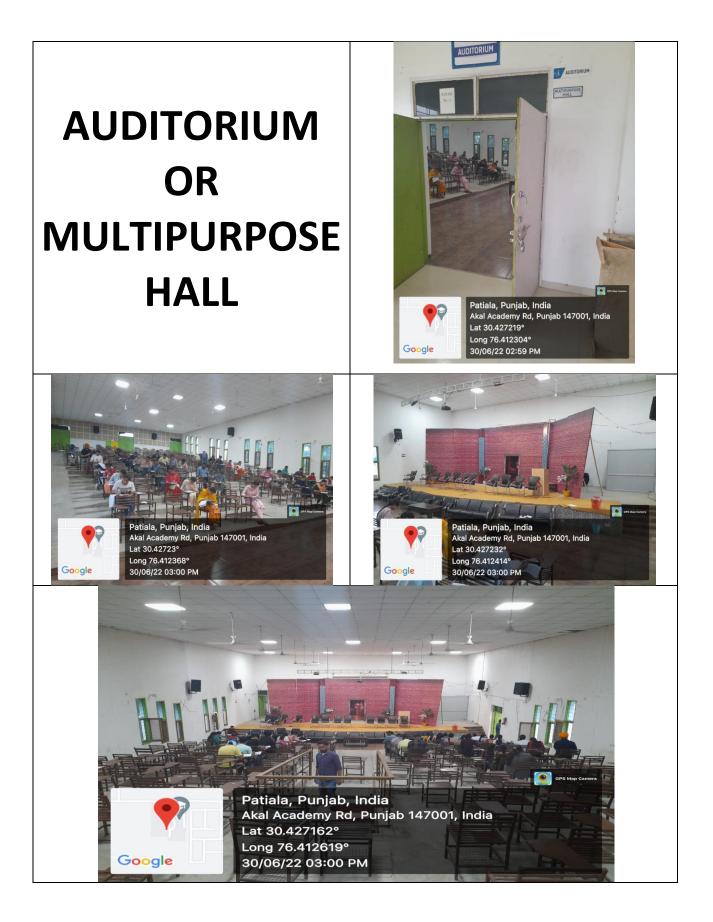

## TRANSPORT FACILITY



Patiala, Punjab, India Akal Academy Rd, Punjab 147001, India Lat 30.427156° Long 76.412726° 30/06/22 01:19 PM

0P5 M





## WATER RECHARGING POINT





















## **E-SURVEILLANCE**















































# SEMINAR OR CONFERENCE HALL







#### WATER **COOLERS** GPS Map Patiala, Punjab, India Akal Academy Rd, Punjab 147001, India Lat 30.42763° Long 76.413024° Google 01/07/22 11:29 AM 👰 GPS Map Camera UUIR Patiala Patiala, Punjab, India Akal Academy Rd, Punjab 147001, India Lat 30.427545° Long 76.413174° Google 01/07/22 11:29 AM



# Wi-Fi ROUTERS





## **COPIER AND PRINTERS**





## **MAIN ENTRY GATE**



Google





## **SECURITY CHECK POST**















### SANITARY NAPKIN VENDING AND DISPOSE OFF MACHINE