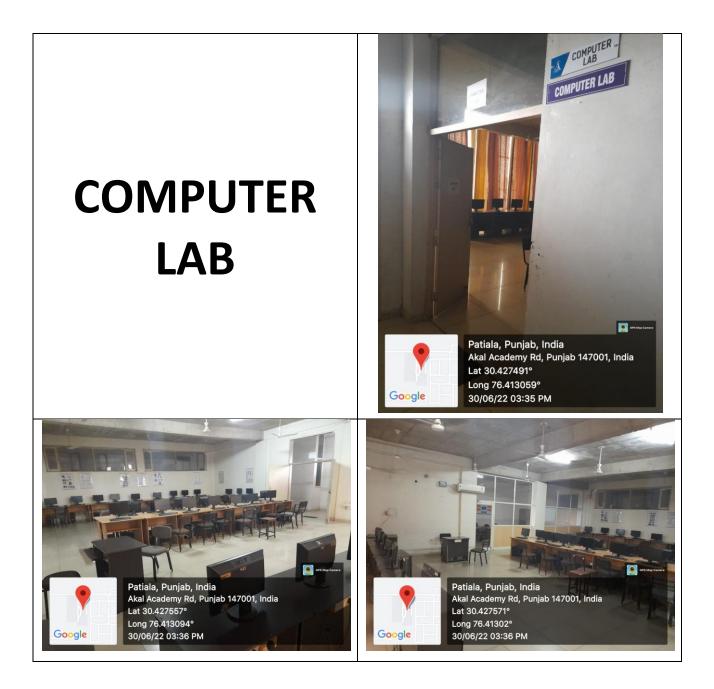

## TRANSPORT FACILITY



Patiala, Punjab, India Akal Academy Rd, Punjab 147001, India Lat 30.427156° Long 76.412726° 30/06/22 01:19 PM

0P5 M





## WATER RECHARGING POINT





















## **E-SURVEILLANCE**















































# SEMINAR OR CONFERENCE HALL







#### WATER **COOLERS** GPS Map Patiala, Punjab, India Akal Academy Rd, Punjab 147001, India Lat 30.42763° Long 76.413024° Google 01/07/22 11:29 AM 👰 GPS Map Camera UUIR Patiala Patiala, Punjab, India Akal Academy Rd, Punjab 147001, India Lat 30.427545° Long 76.413174° Google 01/07/22 11:29 AM



# Wi-Fi ROUTERS





## **COPIER AND PRINTERS**





## **MAIN ENTRY GATE**



Google





## **SECURITY CHECK POST**















### SANITARY NAPKIN VENDING AND DISPOSE OFF MACHINE