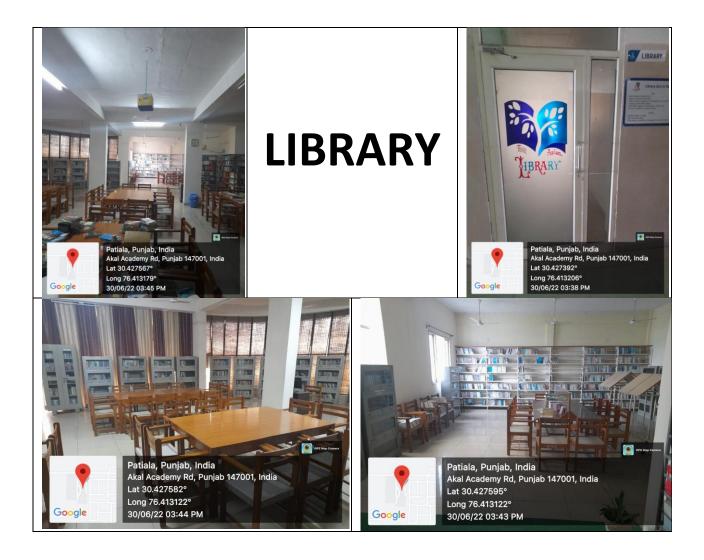

## TRANSPORT FACILITY



Patiala, Punjab, India Akal Academy Rd, Punjab 147001, India Lat 30.427156° Long 76.412726° 30/06/22 01:19 PM

0P5 M





## WATER RECHARGING POINT





















## **E-SURVEILLANCE**















































# SEMINAR OR CONFERENCE HALL







#### WATER **COOLERS** GPS Map Patiala, Punjab, India Akal Academy Rd, Punjab 147001, India Lat 30.42763° Long 76.413024° Google 01/07/22 11:29 AM 👰 GPS Map Camera UUIR Patiala Patiala, Punjab, India Akal Academy Rd, Punjab 147001, India Lat 30.427545° Long 76.413174° Google 01/07/22 11:29 AM



# Wi-Fi ROUTERS





## **COPIER AND PRINTERS**





## **MAIN ENTRY GATE**



Google





## **SECURITY CHECK POST**















### SANITARY NAPKIN VENDING AND DISPOSE OFF MACHINE