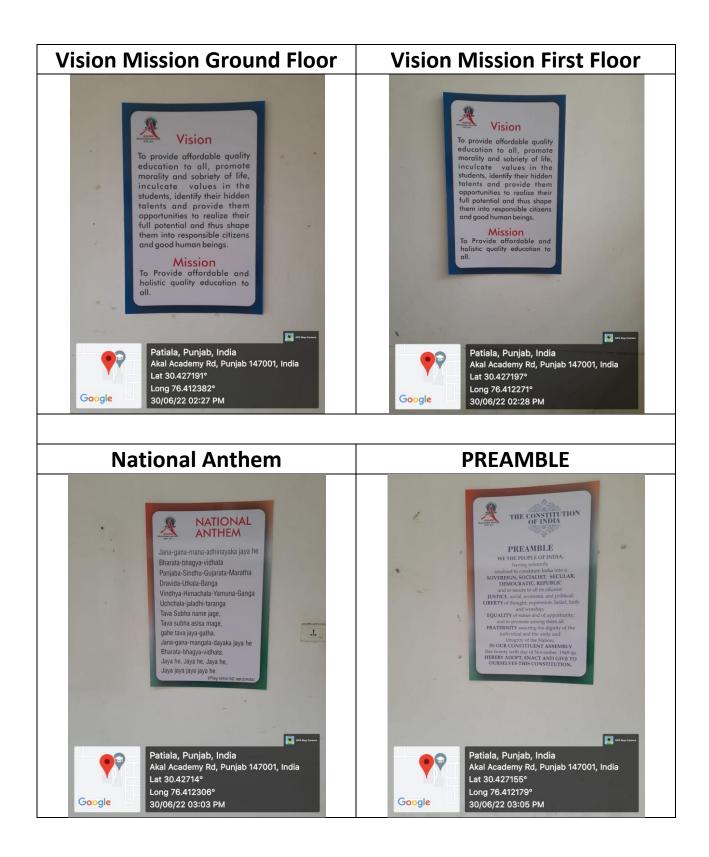

## TRANSPORT FACILITY



Patiala, Punjab, India Akal Academy Rd, Punjab 147001, India Lat 30.427156° Long 76.412726° 30/06/22 01:19 PM

0P5 M





## WATER RECHARGING POINT





















## **E-SURVEILLANCE**















































# SEMINAR OR CONFERENCE HALL







#### WATER **COOLERS** GPS Map Patiala, Punjab, India Akal Academy Rd, Punjab 147001, India Lat 30.42763° Long 76.413024° Google 01/07/22 11:29 AM 👰 GPS Map Camera UUIR Patiala Patiala, Punjab, India Akal Academy Rd, Punjab 147001, India Lat 30.427545° Long 76.413174° Google 01/07/22 11:29 AM



# Wi-Fi ROUTERS





## **COPIER AND PRINTERS**





## **MAIN ENTRY GATE**



Google





## **SECURITY CHECK POST**















### SANITARY NAPKIN VENDING AND DISPOSE OFF MACHINE