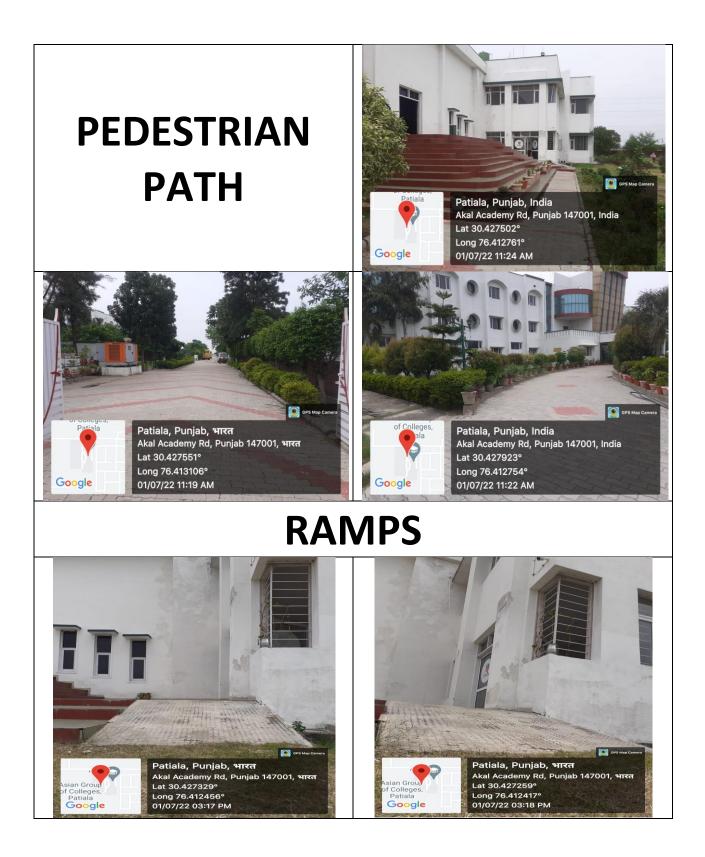

## TRANSPORT FACILITY

Patiala, Punjab, India Akal Academy Rd, Punjab 147001, India Lat 30.427156° Long 76.412726° 30/06/22 01:19 PM

0P5 M