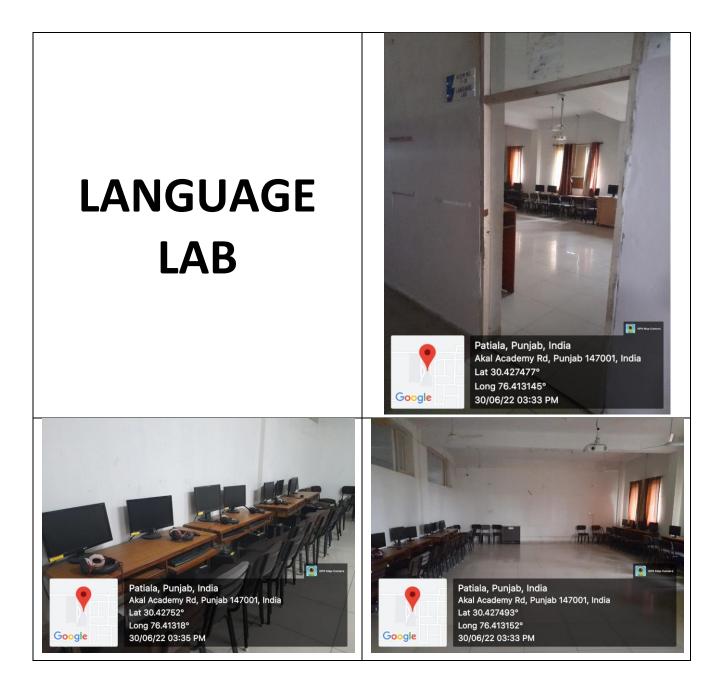

## TRANSPORT FACILITY



Patiala, Punjab, India Akal Academy Rd, Punjab 147001, India Lat 30.427156° Long 76.412726° 30/06/22 01:19 PM

0P5 M





## WATER RECHARGING POINT





















## **E-SURVEILLANCE**















































# SEMINAR OR CONFERENCE HALL







#### WATER **COOLERS** GPS Map Patiala, Punjab, India Akal Academy Rd, Punjab 147001, India Lat 30.42763° Long 76.413024° Google 01/07/22 11:29 AM 👰 GPS Map Camera UUIR Patiala Patiala, Punjab, India Akal Academy Rd, Punjab 147001, India Lat 30.427545° Long 76.413174° Google 01/07/22 11:29 AM



# Wi-Fi ROUTERS





## **COPIER AND PRINTERS**





## **MAIN ENTRY GATE**



Google





## **SECURITY CHECK POST**















### SANITARY NAPKIN VENDING AND DISPOSE OFF MACHINE