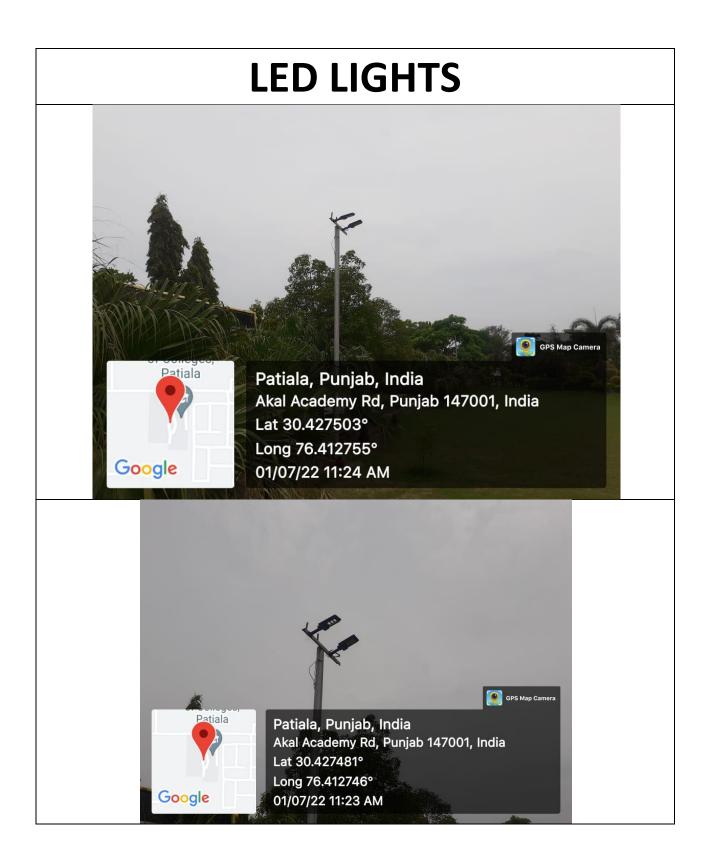

## TRANSPORT FACILITY



Patiala, Punjab, India Akal Academy Rd, Punjab 147001, India Lat 30.427156° Long 76.412726° 30/06/22 01:19 PM

0P5 M





## WATER RECHARGING POINT





















## **E-SURVEILLANCE**















































# SEMINAR OR CONFERENCE HALL







#### WATER **COOLERS** GPS Map Patiala, Punjab, India Akal Academy Rd, Punjab 147001, India Lat 30.42763° Long 76.413024° Google 01/07/22 11:29 AM 👰 GPS Map Camera UUIR Patiala Patiala, Punjab, India Akal Academy Rd, Punjab 147001, India Lat 30.427545° Long 76.413174° Google 01/07/22 11:29 AM



# Wi-Fi ROUTERS





## **COPIER AND PRINTERS**





## **MAIN ENTRY GATE**



Google





## **SECURITY CHECK POST**















### SANITARY NAPKIN VENDING AND DISPOSE OFF MACHINE